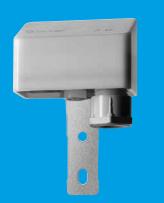

## 01C.61 EXTERNAL TEMPERATURE SENSOR

## TECHNICAL DATA

Sensing range (-20...+90)°C Resolution:

- 0.1°C (-9.9...+90)°C
- 1°C (-10...-20)°C

Maximum cable length 20 m Degree of protection IP54

Link terminals A and B of the sensor to terminals A and B of the chronothermostat (maximum cable length: 20 m)