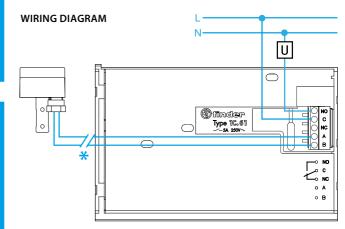

## TECHNICAL DATA

Sensing range (-20...+90)°C Resolution:

- 0.1°C (-9.9...+90)°C
- 1°C (-10...-20)°C

Maximum cable length 20 m Degree of protection IP54

Link terminals A and B of the sensor to terminals A and B of the chronothermostat (maximum cable length: 20 m)

## NOTE

- For connection, use a shielded cable (eg alarm system cable)
- In the case where the sensor cable must pass in close proximity to other conductors particularly those at 230 V AC, use a shielded cable of group 3 with reinforced insulation
- Exercise caution and use a cable appropriate to the temperature being detected
- Connect the sensor, and the temperature will be displayed after 1 minute
- The sensor temperature is read every minute